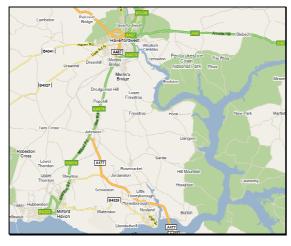

#### From the East (M4/A40)

On arrival at Carmarthen, follow the A40 to St. Clears, take the second exit at the roundabout and continue to follow the A40 to Haverfordwest, then the A4076 to Milford Haven. At the junction immediately after the "Welcome to Milford Haven" sign cross straight through the traffic lights and the school is situated approximately 500m along Steynton Road on your right.

#### From the North (A487/A40)

On arrival at Fishguard, follow the A40 to Haverfordwest, then the A4076 to Milford Haven. At the junction immediately after the "Welcome to Milford Haven" sign cross straight through the traffic lights and the school is situated approximately 500m along Steynton Road on your right.