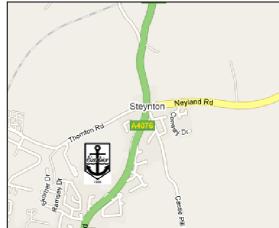

#### From the East (M4/A40)

On arrival at Carmarthen, follow the A40 to St. Clears, take the second exit at the roundabout and continue to follow the A40 to Haverfordwest, then the A4076 to Milford Haven. At the junction immediately after the "Welcome to Milford Haven" sign cross straight through the traffic lights and the school is situated approximately 500m along Steynton Road on your right.

#### From the North (A487/A40)

On arrival at Fishguard, follow the A40 to Haverfordwest, then the A4076 to Milford Haven. At the junction immediately after the "Welcome to Milford Haven" sign cross straight through the traffic lights and the school is situated approximately 500m along Steynton Road on your right.