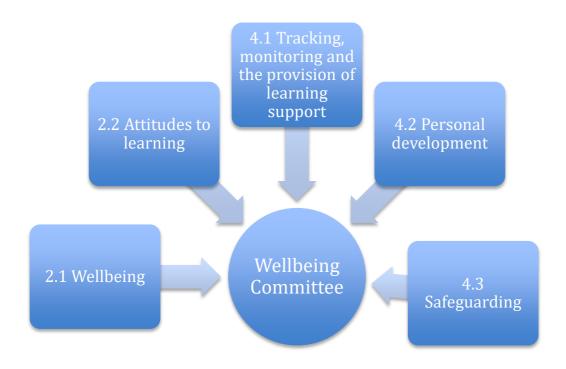

## **Common Inspection Framework aspects**

- 2.1 Wellbeing
- 2.2 Attitudes to learning
- **4.1** Tracking, monitoring and the provision of learning support
- 4.2 Personal development
- 4.3 Safeguarding