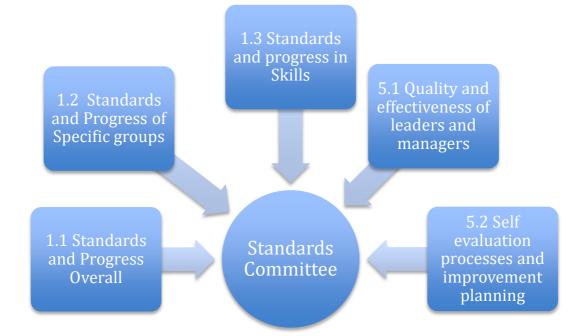

## **Common Inspection Framework aspects**

- 1.1 Standards and progress overall
- 1.2 Standards and progress of specific groups
- 1.3 Standards and progress in skills
- 5.1 Quality and effectiveness of leaders and managers
- 5.2 Self-evaluation processes and improvement planning